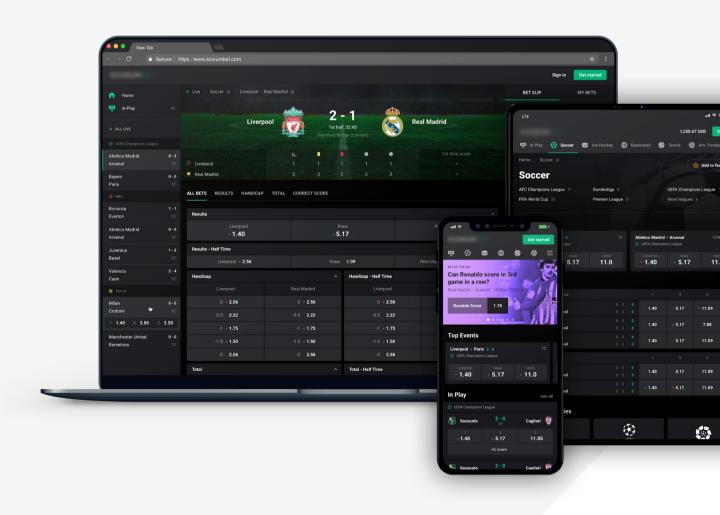

#### **SPORTS BETTING PLATFORM**

## **Single player account and balance** across Sports and Casino products

**Live In-Play** and pre-match betting

**Best odds feeds** and trading services

**50+** popular sports

**20,000+** live events each month

+ eSports betting